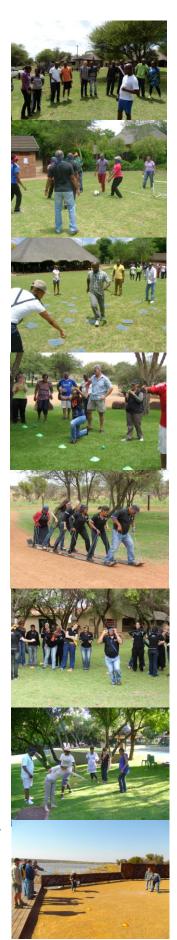

# INFINITE CHALLENGE

Dividing into teams.

Teams complete a few rotations of different activities depending on group size.

Focus: To get everyone involved and get maximum participation of team members.

# SAME POPULAR ACTIVITIES:

#### **Blind Soccer**

Players are blindfolded and guided from the outside of the field. Aim is to score as many goals as possible.

#### Re boot

Team has to make their way from the starting line to the activity area. One team member enters and has to lock in the correct code as instructed by team member on the outside.

#### Sand Skies

Team members make their way across a designated area on the sand ski's.

# **Chinese Pyramids**

Move the pyramid of tyres to a new location in the same sequence from 1 - 5 with the fewest possible moves.

#### **Blind balls**

Fun game played with colour coded balls while blindfolded. Choose a guiding partner to assist you.

#### Waterworks

People on island has no water, people on the shore line has to bring water to them. None of the equipment may touch the "sea".

Teams are competing against one another for the final reward